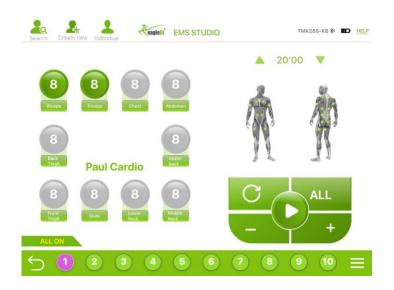

All muscle groups can be adjusted together or individually, depending on which muscle group is circled in green around its number. Numbers circled in gray are muscle groups that are not currently selected.

Muscle groups can be fully deactivated individually by clicking the muscle name - regardless of the set strength. A deactivated electrode can be recognized by the gray outlined lettering and the missing green dot at the figure on the left.