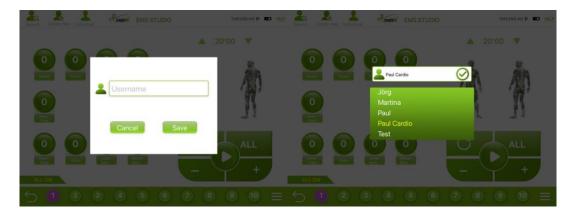

You will then be taken to the main screen. Here you can create a new profile for your customer before the training in the "Individual" mode or load an existing profile. When creating the profiles, for example, the first name and the training program of your customer can be selected as a name.

Now establish a connection between your iPad and the HUB. To do this, click on "Bluetooth" in the top right corner of the app's main menu the first time and then on "Scan". The Bluetooth devices available nearby will be displayed.

To connect to the HUB, it must be turned on, the LED will be green. Select "K28xxx" and click on "Connect". In the next step, switch on one or more POWERBoxes by pressing lightly on the notch in the middle. A connection between the HUB and the POWERBoxes is now automatically established via radio.