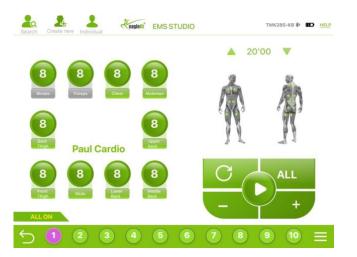

All muscle groups can be adjusted together or individually, depending on which muscle group is circled in green around its number. Numbers circled in gray are muscle groups that are not currently selected.

Muscle groups can be fully deactivated individually by clicking the muscle name - regardless of the set strength. A deactivated electrode can be recognized by the gray outlined lettering and the missing green dot at the figure on the left.