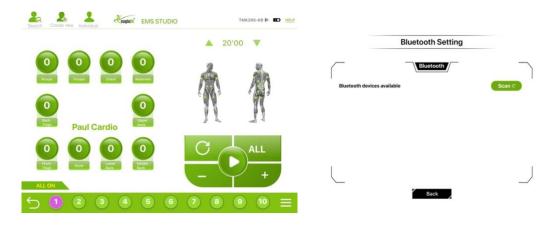

All muscle groups can be adjusted together or individually, depending on which muscle group is circled in green around its number. Numbers circled in gray are muscle groups that are not currently selected.

Muscle groups can be fully deactivated individually by clicking the muscle name - regardless of the set strength. A deactivated electrode can be recognized by the gray outlined lettering and the missing green dot at the figure on the left.